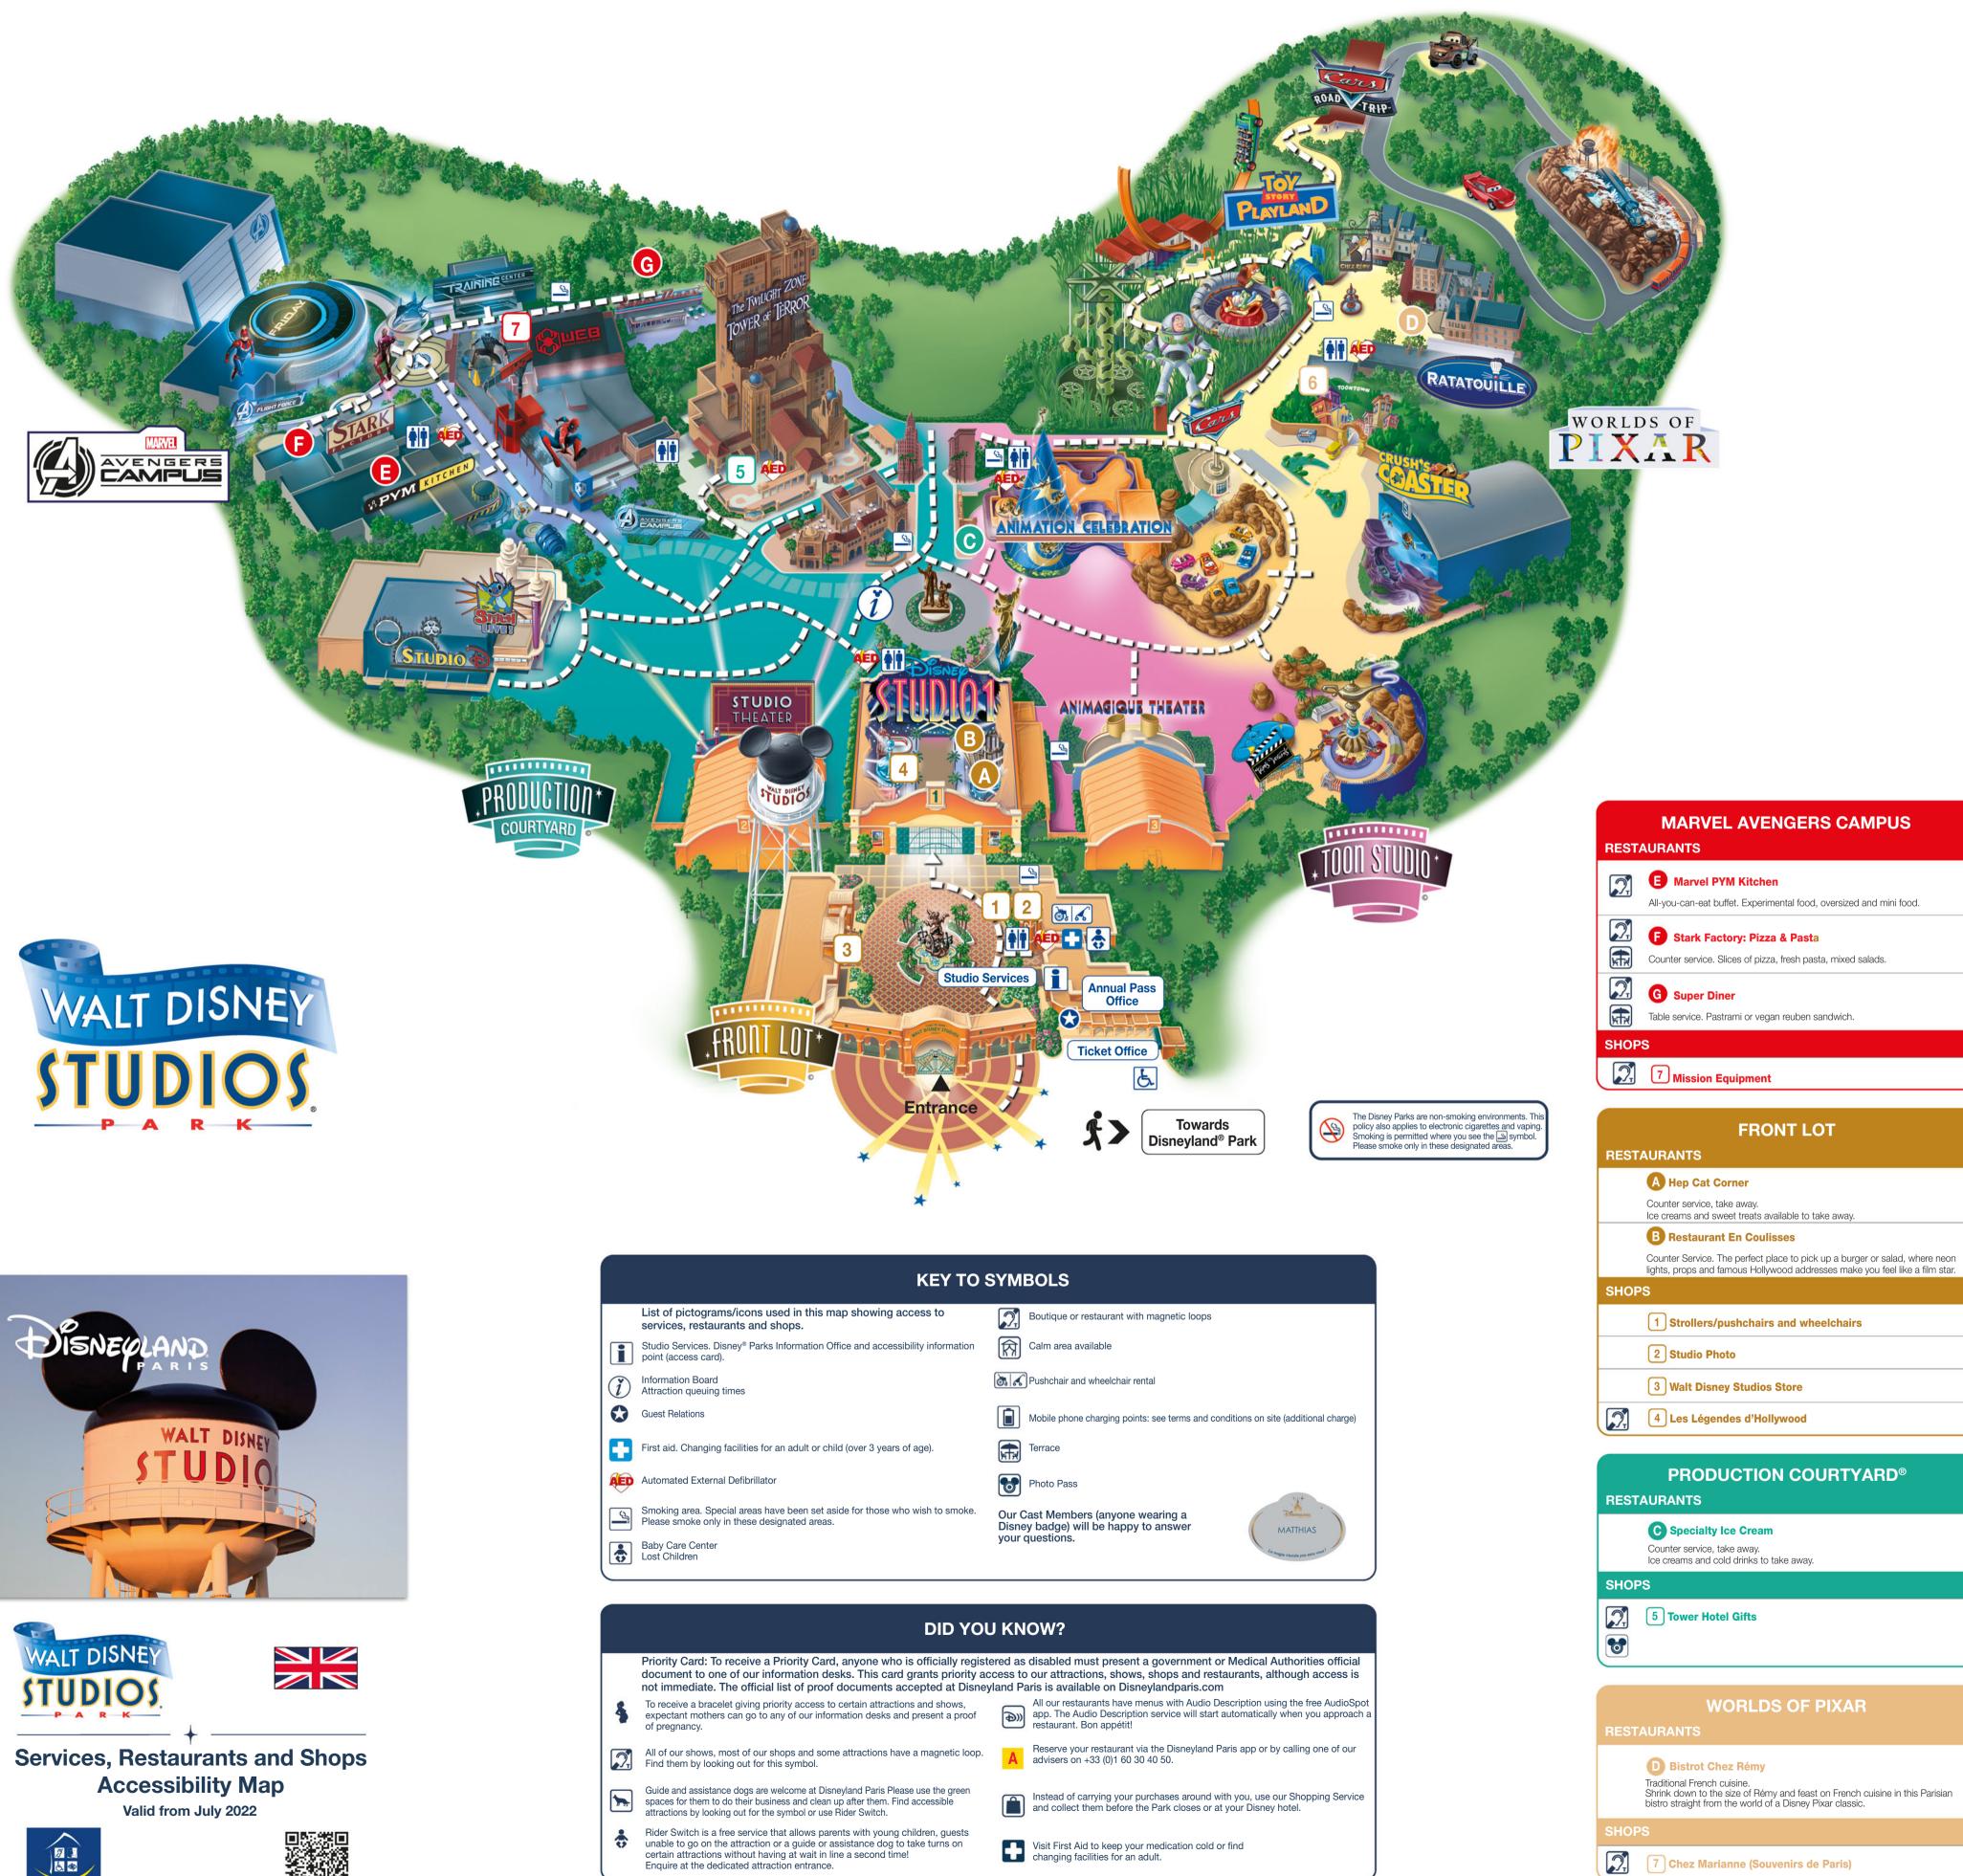

|         | KEY TO SYMBOLS                                                                                                            |      |                                            |  |
|---------|---------------------------------------------------------------------------------------------------------------------------|------|--------------------------------------------|--|
|         | List of pictograms/icons used in this map showing access to services, restaurants and shops.                              | 2    | Boutique or restaurar                      |  |
| 1       | Studio Services. Disney $^{\otimes}$ Parks Information Office and accessibility information point (access card).          | 团    | Calm area available                        |  |
| Ì       | Information Board<br>Attraction queuing times                                                                             | ð 1  | Pushchair and wheelch                      |  |
| 0       | Guest Relations                                                                                                           |      | Mobile phone charging                      |  |
|         | First aid. Changing facilities for an adult or child (over 3 years of age).                                               |      | Terrace                                    |  |
| AED     | Automated External Defibrillator                                                                                          | 6    | Photo Pass                                 |  |
| <u></u> | Smoking area. Special areas have been set aside for those who wish to smoke. Please smoke only in these designated areas. |      | Cast Members (anyo<br>ey badge) will be ha |  |
| •       | Baby Care Center<br>Lost Children                                                                                         | your | uestions.                                  |  |
|         |                                                                                                                           |      |                                            |  |

|    | DID YOU KNOW?                                                                                                                                                                                                                                                                                                   |   |                                                                            |  |
|----|-----------------------------------------------------------------------------------------------------------------------------------------------------------------------------------------------------------------------------------------------------------------------------------------------------------------|---|----------------------------------------------------------------------------|--|
|    | Priority Card: To receive a Priority Card, anyone who is officially registered as disabled must pres<br>document to one of our information desks. This card grants priority access to our attractions, sh<br>not immediate. The official list of proof documents accepted at Disneyland Paris is available on l |   |                                                                            |  |
| \$ | To receive a bracelet giving priority access to certain attractions and shows, expectant mothers can go to any of our information desks and present a proof of pregnancy.                                                                                                                                       |   | All our restaurants hav<br>app. The Audio Descri<br>restaurant. Bon appéti |  |
| 2  | All of our shows, most of our shops and some attractions have a magnetic loop.<br>Find them by looking out for this symbol.                                                                                                                                                                                     | Α | Reserve your restaurar<br>advisers on +33 (0)1 60                          |  |
| •  | Guide and assistance dogs are welcome at Disneyland Paris Please use the green spaces for them to do their business and clean up after them. Find accessible attractions by looking out for the symbol or use Rider Switch.                                                                                     |   | Instead of carrying you<br>and collect them befor                          |  |
| \$ | Rider Switch is a free service that allows parents with young children, guests<br>unable to go on the attraction or a guide or assistance dog to take turns on<br>certain attractions without having at wait in line a second time!<br>Enquire at the dedicated attraction entrance.                            |   | Visit First Aid to keep y<br>changing facilities for a                     |  |