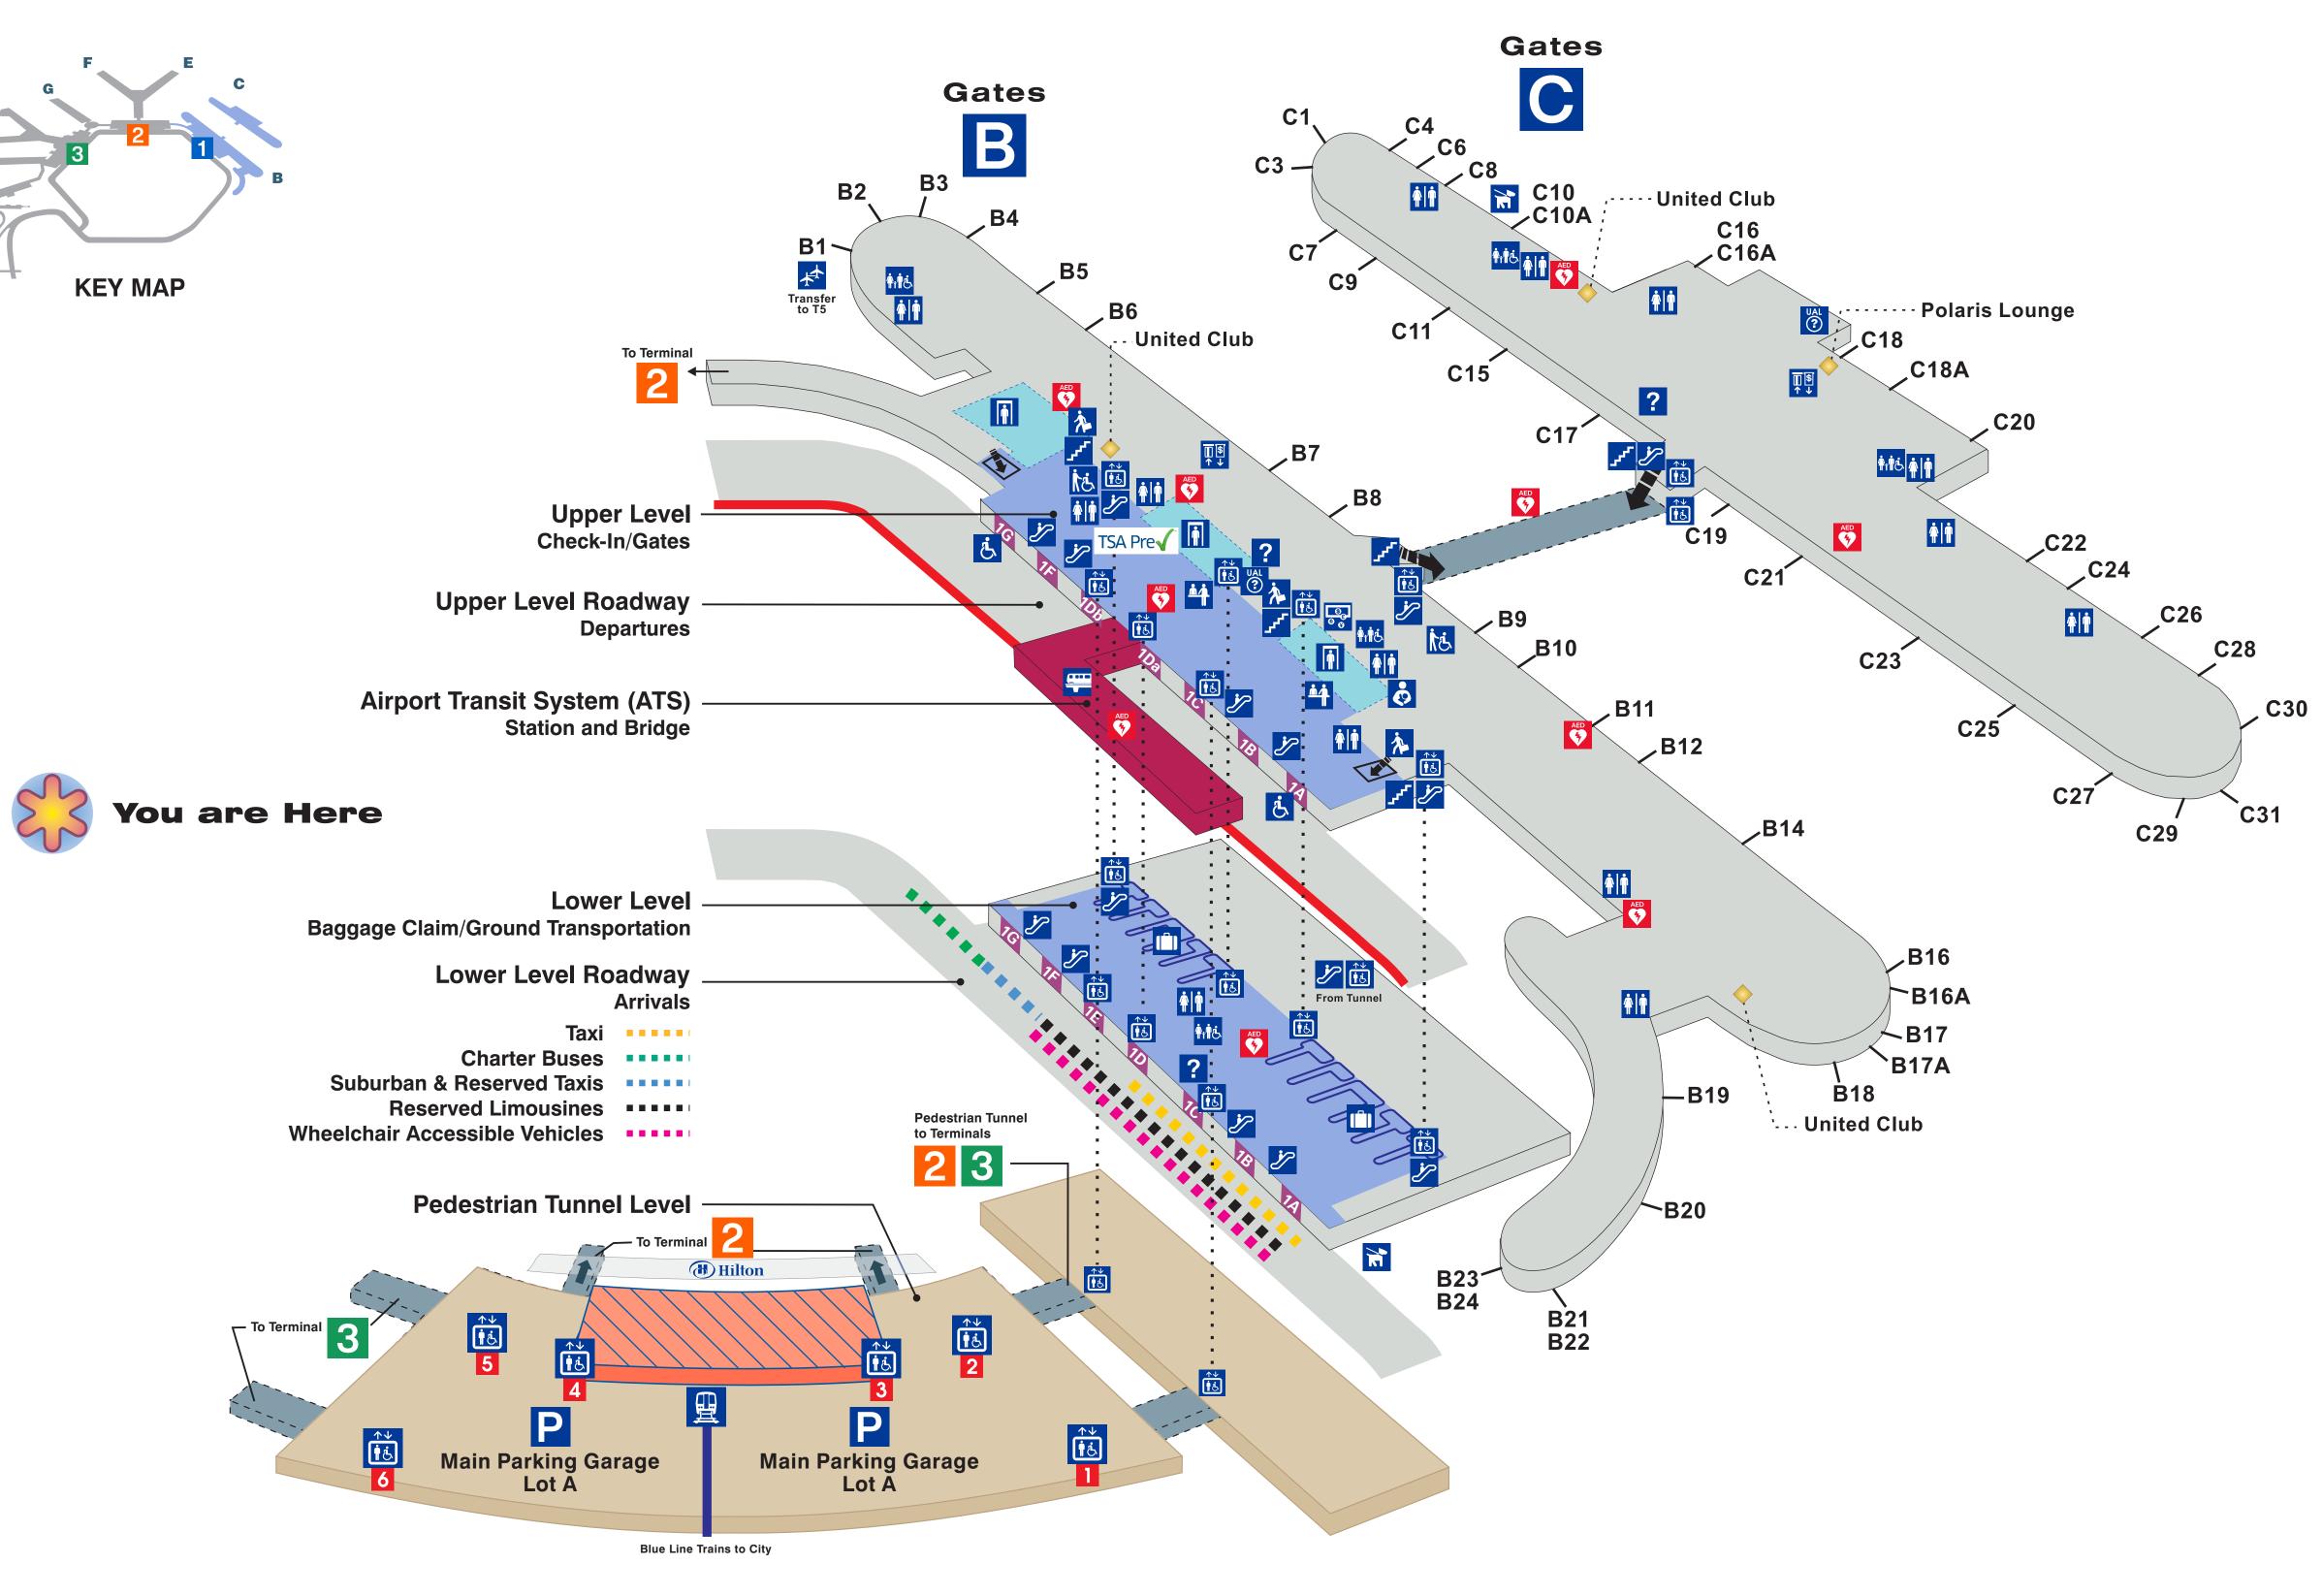

## TERMINAL

EAT

| America's Dog                         | C17        |
|---------------------------------------|------------|
| Auntie Anne's                         | C18        |
| Beaudevin Wine Bar                    | C17        |
| Berghoff Café                         | C26        |
| Billy Goat Tavern & Grill             | C19        |
| Brioche Dorée                         | C21        |
| Café Zoot!                            | C19        |
| CHI Life Market                       | C27        |
| Chili's Too                           | B14        |
| Ciao Gourmet Market                   | C15        |
| Dunkin' Express                       | B14        |
| Eli's Cheesecake                      | <b>B9</b>  |
| Fresh Market On The Go                | C23        |
| Galileo Bar & Grill                   | B19        |
| Garrett Popcorn Shops                 | <b>B8</b>  |
| Goose Island Beer Company             | B1 C10     |
| Great American Bagel Company          | <b>B14</b> |
| Jamba Juice                           | <b>B7</b>  |
| Jazz Bar                              | C19        |
| La Tapenade Mediterranean Café        | <b>B4</b>  |
| Manchu Wok                            | C19        |
| McDonald's                            | B11 C11    |
| Nuts on Clark                         | C19        |
| Quick Connections                     | <b>C11</b> |
| Reggio's Chicago Style Pizza          | C19        |
| Reggio's Chicago Style Pizza/Hot Dogs | C22        |
| Rocky Mountain Chocolate Factory      | <b>B14</b> |
| Salad Works                           | C19        |
| Smoothie King/The Grove               | <b>B6</b>  |
| Starbucks Coffee                      | B5 B9      |
| Tortas Frontera by Rick Bayless       | <b>B10</b> |
| Tuscany Café                          | B18        |
| Wicker Park Seafood & Sushi Bar       | <b>C1</b>  |
| Wolfgang Express                      | <b>B7</b>  |
|                                       |            |

CIIOD

| SHOP                                                                                                                                                                                                                     |                                                                                                         |                                                                                                                                                                                                                                                                                                                                                                                                                                                                                                                                                                                                                                                                                                                                                                                                                                                                                                                                                                                                                                                                                                                                                                                                                                                                                                                                                                                                                                                                                                                                                                                                                                                                                                                                                                                                                                                                                                                                                                                                                                                                                 |                                                                                                                                                                                                                                       |                                                                                                                                                                                                                                                                                                                                                  |                                                                                                                                                                                                                                                                                                   |                                                                                                                                                                                                                                                                                                                                   |
|--------------------------------------------------------------------------------------------------------------------------------------------------------------------------------------------------------------------------|---------------------------------------------------------------------------------------------------------|---------------------------------------------------------------------------------------------------------------------------------------------------------------------------------------------------------------------------------------------------------------------------------------------------------------------------------------------------------------------------------------------------------------------------------------------------------------------------------------------------------------------------------------------------------------------------------------------------------------------------------------------------------------------------------------------------------------------------------------------------------------------------------------------------------------------------------------------------------------------------------------------------------------------------------------------------------------------------------------------------------------------------------------------------------------------------------------------------------------------------------------------------------------------------------------------------------------------------------------------------------------------------------------------------------------------------------------------------------------------------------------------------------------------------------------------------------------------------------------------------------------------------------------------------------------------------------------------------------------------------------------------------------------------------------------------------------------------------------------------------------------------------------------------------------------------------------------------------------------------------------------------------------------------------------------------------------------------------------------------------------------------------------------------------------------------------------|---------------------------------------------------------------------------------------------------------------------------------------------------------------------------------------------------------------------------------------|--------------------------------------------------------------------------------------------------------------------------------------------------------------------------------------------------------------------------------------------------------------------------------------------------------------------------------------------------|---------------------------------------------------------------------------------------------------------------------------------------------------------------------------------------------------------------------------------------------------------------------------------------------------|-----------------------------------------------------------------------------------------------------------------------------------------------------------------------------------------------------------------------------------------------------------------------------------------------------------------------------------|
| Barbara's Bookstore<br>Brookstone<br>CNN Newsstand Chicago                                                                                                                                                               | B10 C15<br>C11<br>B9                                                                                    | AIRLINE LOC                                                                                                                                                                                                                                                                                                                                                                                                                                                                                                                                                                                                                                                                                                                                                                                                                                                                                                                                                                                                                                                                                                                                                                                                                                                                                                                                                                                                                                                                                                                                                                                                                                                                                                                                                                                                                                                                                                                                                                                                                                                                     | www.flychicago.com<br>EFFECTIVE 12.17.2024                                                                                                                                                                                            |                                                                                                                                                                                                                                                                                                                                                  |                                                                                                                                                                                                                                                                                                   |                                                                                                                                                                                                                                                                                                                                   |
| Duty Free Store<br>Field Museum<br>Hoypoloi, An UnCommon Gallery<br>Hudson News & Gifts<br>Hudson Non Stop<br>InMotion<br>Johnston & Murphy<br>Oakley<br>Spirit of the Red Horse<br>Sunglass Hut<br>Terminal Getaway Spa | B9 C17<br>B8<br>B6<br>B4 B10 B14 B18 B20 C8 C18 C21 C22 C23<br>B6<br>B7<br>B6<br>B8<br>C21<br>C9<br>B12 | <ul> <li>ANA (departures only)</li> <li>Lufthansa (departures only)</li> <li>United (domestic;<br/>international departures only)</li> </ul>                                                                                                                                                                                                                                                                                                                                                                                                                                                                                                                                                                                                                                                                                                                                                                                                                                                                                                                                                                                                                                                                                                                                                                                                                                                                                                                                                                                                                                                                                                                                                                                                                                                                                                                                                                                                                                                                                                                                    | 2 Air Canada<br>Alaska<br>JetBlue Airways                                                                                                                                                                                             | <ul> <li>Aer Lingus</li> <li>American (domestic;<br/>international departures only)</li> <li>British Airways<br/>(departures only)</li> <li>Contour Airlines<br/>Denver Air/Key Lime</li> <li>Iberia (departures only)</li> <li>Japan Airlines (JAL)<br/>(departures only)</li> <li>Southern Airways Express</li> <li>Spirit Airlines</li> </ul> | <ul> <li>AeroMexico<br/>Air France<br/>Air India<br/>Air New Zealand<br/>Air New Zealand<br/>Air Serbia</li> <li>American (international<br/>arrivals only)</li> <li>ANA (arrivals only)<br/>Austrian Airlines<br/>Avianca</li> <li>British Airways (arrivals only)<br/>Cathay Pacific</li> </ul> | n<br>irways<br>Royal Jordanian<br>SAS<br>Southwest<br>• Spirit Airlines (international<br>arrivals only)<br>Sun Country<br>SWISS<br>TAP Air Portugal<br>Turkish Airlines<br>• United (international arrivals only)                                                                                                                |
| Vosges Haut-Chocolat<br>MORE<br>Health Club                                                                                                                                                                              | B6<br>O'Hare Hilton Mezzanine Level                                                                     | The Bus Shuttle Center has ceased op<br>Off-Site Parking Shuttles, please proce<br>Lanes. For Regional Buses, please con<br>the Airport Transit System (ATS).                                                                                                                                                                                                                                                                                                                                                                                                                                                                                                                                                                                                                                                                                                                                                                                                                                                                                                                                                                                                                                                                                                                                                                                                                                                                                                                                                                                                                                                                                                                                                                                                                                                                                                                                                                                                                                                                                                                   | eed to Terminal 2, Lower Level Arrival<br>nnect to the Multi-Modal Facility aboard                                                                                                                                                    | CROUN                                                                                                                                                                                                                                                                                                                                            | China Eastern Korean A<br>Connect Airlines LOT Polis                                                                                                                                                                                                                                              | Air<br>h AirlinesVolaris<br>WestJeta (arrivals only)Airlines with international<br>arrivals in Terminal 5                                                                                                                                                                                                                         |
| <b>PRE-SECURITY</b>                                                                                                                                                                                                      |                                                                                                         | PASSENGER SE                                                                                                                                                                                                                                                                                                                                                                                                                                                                                                                                                                                                                                                                                                                                                                                                                                                                                                                                                                                                                                                                                                                                                                                                                                                                                                                                                                                                                                                                                                                                                                                                                                                                                                                                                                                                                                                                                                                                                                                                                                                                    | RVICES                                                                                                                                                                                                                                | GROUN                                                                                                                                                                                                                                                                                                                                            |                                                                                                                                                                                                                                                                                                   |                                                                                                                                                                                                                                                                                                                                   |
| Brioche Dorée<br>Ciao Gourmet Market                                                                                                                                                                                     | Ticketing/Pre Security<br>Baggage Claim                                                                 | ? Airport Information                                                                                                                                                                                                                                                                                                                                                                                                                                                                                                                                                                                                                                                                                                                                                                                                                                                                                                                                                                                                                                                                                                                                                                                                                                                                                                                                                                                                                                                                                                                                                                                                                                                                                                                                                                                                                                                                                                                                                                                                                                                           | P Escalators I Ticket Co                                                                                                                                                                                                              | ounter Airport System                                                                                                                                                                                                                                                                                                                            | Transit<br>(ATS) Pace Bus<br>at Multi-Modal Facility<br>(847)364-7223                                                                                                                                                                                                                             | Chicago Police ( <b>773</b> ) <b>894-9111</b><br>Non-Emergency ( <b>773</b> ) <b>894-5000</b>                                                                                                                                                                                                                                     |
| CLEAR Lane<br>Hilton Hotel                                                                                                                                                                                               | Ticketing/Pre Security<br>Between Main Garage                                                           | All Gender Toilet                                                                                                                                                                                                                                                                                                                                                                                                                                                                                                                                                                                                                                                                                                                                                                                                                                                                                                                                                                                                                                                                                                                                                                                                                                                                                                                                                                                                                                                                                                                                                                                                                                                                                                                                                                                                                                                                                                                                                                                                                                                               | Exit Toilets                                                                                                                                                                                                                          | Auto Po<br>on Bessie<br>(773)686-                                                                                                                                                                                                                                                                                                                | ound<br>Coleman Dr. Parking<br>-2958                                                                                                                                                                                                                                                              | <b>?</b> Customer Service ( <b>800</b> ) <b>832-6352</b>                                                                                                                                                                                                                                                                          |
|                                                                                                                                                                                                                          | and Domestic Terminals                                                                                  | AED Automated External Defibrillator Unit (AED)                                                                                                                                                                                                                                                                                                                                                                                                                                                                                                                                                                                                                                                                                                                                                                                                                                                                                                                                                                                                                                                                                                                                                                                                                                                                                                                                                                                                                                                                                                                                                                                                                                                                                                                                                                                                                                                                                                                                                                                                                                 | Foreign Currency<br>Exchange                                                                                                                                                                                                          |                                                                                                                                                                                                                                                                                                                                                  | ne Trains to City Parking Elevator<br>Center                                                                                                                                                                                                                                                      | Fire ( <b>773</b> ) <b>894-9111</b>                                                                                                                                                                                                                                                                                               |
| SERVICES<br>ATM                                                                                                                                                                                                          | B9 C18, T1 Upper level                                                                                  | Automated Teller<br>Machine (ATM)                                                                                                                                                                                                                                                                                                                                                                                                                                                                                                                                                                                                                                                                                                                                                                                                                                                                                                                                                                                                                                                                                                                                                                                                                                                                                                                                                                                                                                                                                                                                                                                                                                                                                                                                                                                                                                                                                                                                                                                                                                               | Mother's Room/<br>Lactation Pod                                                                                                                                                                                                       | Aid<br>Aid<br>Cell Pho<br>560 N. Be                                                                                                                                                                                                                                                                                                              | one Lot<br>essie Coleman Dr.<br>Regional Buses<br>et Multi Madal Equility                                                                                                                                                                                                                         | Travelers Aid ( <b>773</b> ) <b>894-2427</b>                                                                                                                                                                                                                                                                                      |
| Mamava Lactation Pod<br>Mother's Room<br>Seaway Bank -<br>Foreign Currency Exchange<br>Shoe Hospital                                                                                                                     | before security, Baggage Claim<br>B7 C11 C23<br>B10<br>B9 C18<br>B10                                    | Image: Butch O'Hare<br>Plane Exhibit<br>(Terminal 2, Main Hall)Image: Butch O'Hare<br>Plane Exhibit<br>(Terminal 2, Main Hall)Image: Description of the second | <ul> <li>ORD Family Lounge<br/>(Terminal 2, Main Hall)</li> <li>Security Checkpoint</li> <li>Service Animal Relief Area<br/>(Terminal 1 Lower Level &amp; Gate C10<br/>(Terminal 3 Rotunda &amp; Gate K1)</li> <li>Wheelch</li> </ul> | ninal 2, Mezz & Limo                                                                                                                                                                                                                                                                                                                             | Modal Facility<br>Rental Cars<br>at Multi-Modal Facility<br>Rideshare Pickup<br>(Terminal 2. departure level)                                                                                                                                                                                     | <ul> <li>Lost &amp; Found</li> <li>For items lost near ticket counter, in gate area or on an airplane, contact airline.</li> <li>For items lost in public areas of terminal, contact Chicago Police at (773)686-2385.</li> <li>For items lost at security checkpoints, contact TSA at www.tsa.gov/form/lost-and-found.</li> </ul> |
| Travelers Aid                                                                                                                                                                                                            | <b>B8-Mobile Desk Station C18</b>                                                                       | 1A Door/Vestibule                                                                                                                                                                                                                                                                                                                                                                                                                                                                                                                                                                                                                                                                                                                                                                                                                                                                                                                                                                                                                                                                                                                                                                                                                                                                                                                                                                                                                                                                                                                                                                                                                                                                                                                                                                                                                                                                                                                                                                                                                                                               | Service Area<br>Wheelchair Assistance                                                                                                                                                                                                 | OM<br>Retunda Mezz)                                                                                                                                                                                                                                                                                                                              |                                                                                                                                                                                                                                                                                                   | <ul> <li>For items lost on the ATS train,</li> </ul>                                                                                                                                                                                                                                                                              |

TSA at www.tsa.gov/form/lost-and-found. • For items lost on the ATS train, email lost@ohareats.com. • For items lost in the parking facilities, contact Standard Parking at (773)686-7532. • For items lost in the common spaces of the Multi-Modal Facility (MMF), contact the dispatch office at (**773**)**462-9515**.